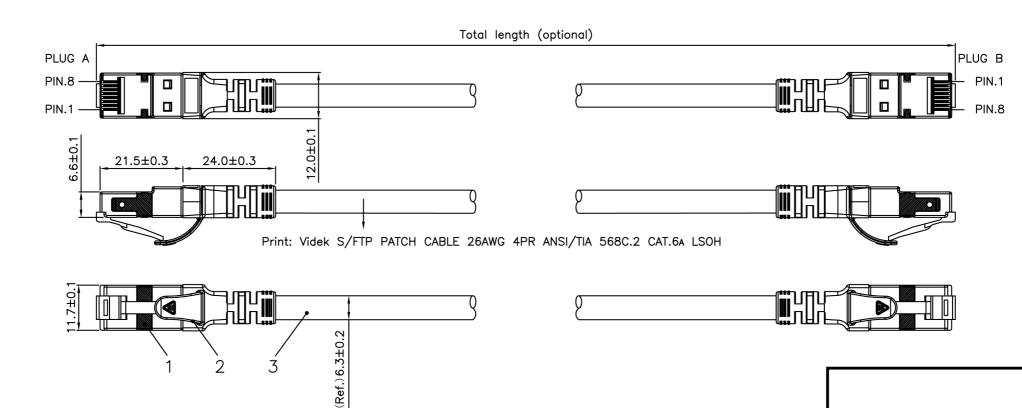

## Specification:

## Material:

- 1. RJ45 Plug
  - 1-1. Housing: Polycarbonate, UL 94V-2, Transparent color.
  - 1-2. Contact material: Phosphor Bronze with 50-60 micro-inch Nickel plated.
  - 1-3. Contact finished: Min. 50 micro-inch Gold plated on surface contact area.
  - 1-4. Shield: Bronze with Nickel plated.
- 2. SR: Boot.
- 3. Cable:
  - 3-1. Jacket: LSOH.
  - 3-2. Conductor: 26 AWG stranded copper.
  - 3-3. Isolation : PE.
  - 3-4. Shield: Aluminum Foil Shielded for Each Pair, Tin Copper Braid.
- 4. Cable structure: S/FTP, 4 twisted pair.

Code: 2996AS-###

Description: Cat6a Booted LSZH 10g S/FTP Patch Cable

**Network Systems & IT Solutions** Tel: 020 8200 1122